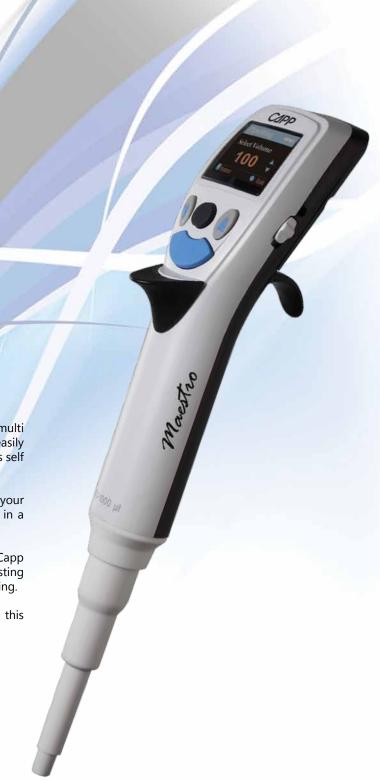

The Favorites button is the first function that you will see on Capp Maestro's fully colored OLED display. The colored OLED display gives better optical control while pipetting as they have better contrast and greater screen refresh rate compared to the other LCD screens. Also, OLED display consume less power compared to the other display.

Lightweight construction and elegant ergonomic design with wide hook allows you to rest the pipette at the palm of your hand with no need to actually "grab it".

Capp Maestro's tip ejector also works as a finger rest for your thumb. Simply rest you thumb on the tip ejector, and gently activate the pipetting button at the same time.