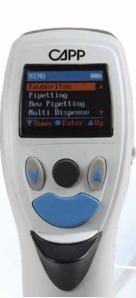

TEL. (+45) 6613 6140 FAX. (+45) 6613 2770

MAIL: INFO@CAPP.DK WEB: WWW.CAPP.DK

ELECTRONIC PIPETTES

Optimize your serial work with advanced functions such as multi dispensing, dilution and mixing, all available on Capp Maestro while easily navigating through the user-friendly graphic intuitive interface that is self explanatory and can be operated very easily!

For your reoutine lab work, Capp Maestro allows you to easily store your favorite protocols and allows you to switch from one to the other in a matter of 2 clicks.

If you are tired of exchanging the batteries too often, then try Capp Maestro that uses lithium batteries which are ideal for long lasting performance. You can also use this electronic pipette while on charging.