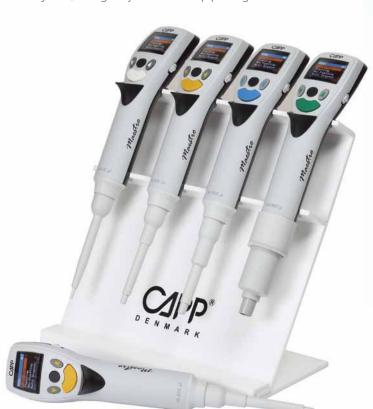

Capp Maestro is the electronic pipette that combines all benefits that the modern researcher needs. Users of electronic pipettes want to have the ability to work as fast as on a mechanical pipette, yet benefiting from the functions of an electronic pipette.

TEL. (+45) 6613 6140 FAX. (+45) 6613 2770

MAIL: INFO@CAPP.DK WEB: WWW.CAPP.DK

ELECTRONIC PIPETTES

Optimize your serial work with advanced functions such as multi dispensing, dilution and mixing, all available on Capp Maestro while easily navigating through the user-friendly graphic intuitive interface that is self explanatory and can be operated very easily!