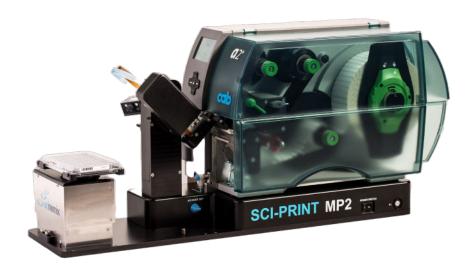

### SERVICE PLANS FOR SCINOMIX SCI-PRINT MP2 PLATE LABELER

Three plans are available to fit your needs